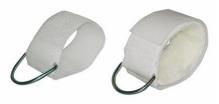

## joint cuff not padded/ padded Article-No.: N-704061/ N-704062

| Material:        | adjustable velcro with metal ring (nickel plated)        |                        |
|------------------|----------------------------------------------------------|------------------------|
| Versions:        | Art. 704061: not padded<br>Art. 704062: padded           | 30 x 5 cm<br>40 x 5 cm |
| Colour:          | white                                                    |                        |
| Quality Control: | Controls during production<br>Traceability by LOT number |                        |
| Packing:         | single packed in a polybag,<br>200 pcs per carton        |                        |