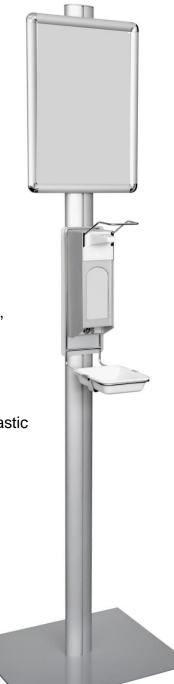

## **TECHNICAL DATA SHEET**

AMPri Handelsges. mbH • Benzstraße 16 • 21423 Winsen/Luhe, Germany • Tel. 04171 84 80-0 • www.ampri.de • info@ampri.de

MED COMFORT Disinfection tower, movable, with frame for information material Article No.: 701457

Consisting of: disinfectant dispenser

A 1000 milliliters, long lever,

cranked with stainless steel pump,

with front panel and drip tray

Material: Base plate made of steel,

powder-coated fixation tube, fixation wall made of aluminium

and information frame made of plastic

and aluminium

**Dimensions:** 1810 x 500 x 425 mm

 $(H \times W \times D)$ 

Colour: silver

Packaging: 1 per carton

05/2020