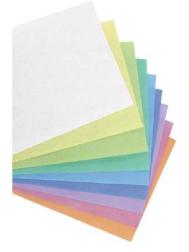

## Tray filter paper non-sterile Article-No. 09047

| Material:   | Dental crepe (cellulose)<br>chlorine- and dioxin-free bleached<br>Heat resistant up to a temperature of 134° C |
|-------------|----------------------------------------------------------------------------------------------------------------|
| Colour:     | white, yellow, lime, green, light blue, blue, purple, pink, orange                                             |
| Weight:     | approx. 55 g/m <sup>2</sup>                                                                                    |
| Dimensions: | 18 x 28 cm                                                                                                     |
| Packing:    | Pack of 250 pieces<br>10 pack in outer carton                                                                  |